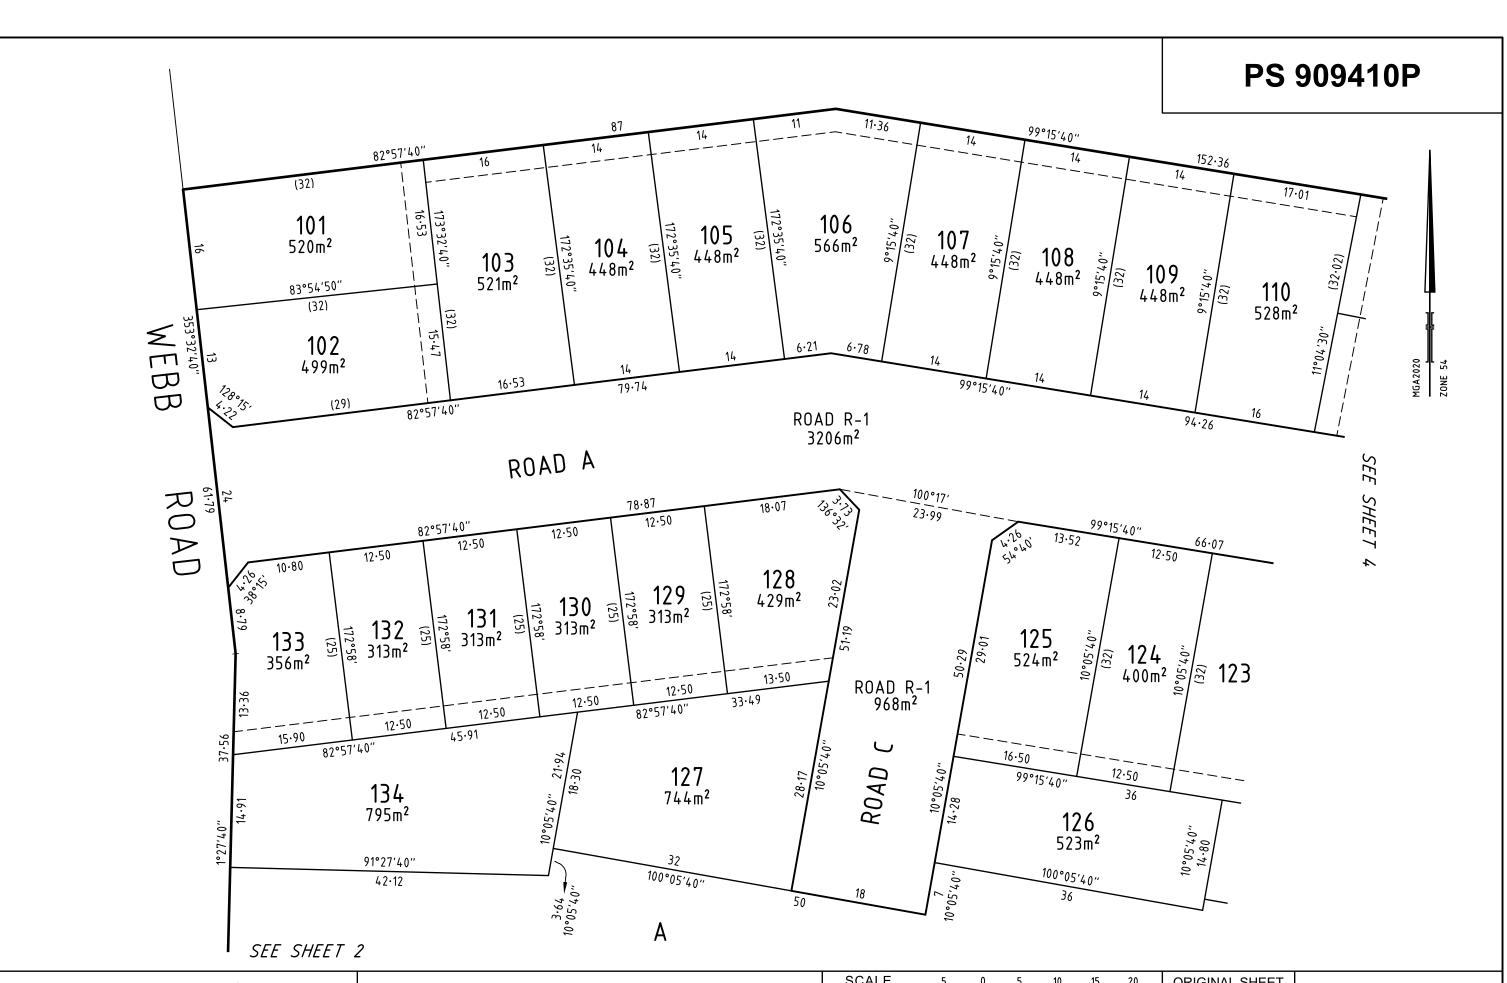

## **PLAN OF SUBDIVISION PS 909410P** EDITION 1 LOCATION OF LAND PARISH: CARDIGAN TOWNSHIP: SECTION: 5 CROWN ALLOTMENT: 1 (PART), 2 (PART), (PART) & 6 **CROWN PORTION:** TITLE REFERENCE: C/T VOL 09602 FOL 174 LAST PLAN REFERENCE: LOTS 13, 15, 16 & 17 ON PS329735R POSTAL ADDRESS: 99 WEBB ROAD (at time of subdivision) **BONSHAW 3352** MGA94 CO-ORDINATES: E: 748 360 ZONE: 54 (of approx centre of land in plan) N: 5 835 030 VESTING OF ROADS AND/OR RESERVES **NOTATIONS IDENTIFIER** COUNCIL / BODY / PERSON Lots 1 to 100 (all inclusive) have been omitted from this plan. **ROAD R-1** CITY OF BALLARAT **NOTATIONS DEPTH LIMITATION: DOES NOT APPLY** SURVEY: This plan is based on survey DRAFT This is not a staged subdivision Planning Permit No. This survey has been connected to permanent marks No(s). 30, 43 & 177 In Proclaimed Survey Area No. 49 **EASEMENT INFORMATION** LEGEND: A - Appurtenant Easement E - Encumbering Easement R - Encumbering Easement (Road) Width Easement Purpose Origin Land Benefited / In Favour of Reference (Metres) This Plan Pipelines or Ancillary Central Highlands Water Corporation E-1 3 **Purposes** Section 136 of the Water Act 1989 Drainage This Plan City of Ballarat E-1 3 BONSHAW RUN - STAGE 1 (34 LOTS) AREA OF STAGE - 2.171ha ORIGINAL SHEET SURVEYORS FILE REF: 310217SV00 SHEET 1 OF 4 SIZE: A3 115 Doveton Street South PO Box 668 **Ballarat Central Vic 3353** Licensed Surveyor: Lyall Murray Timms