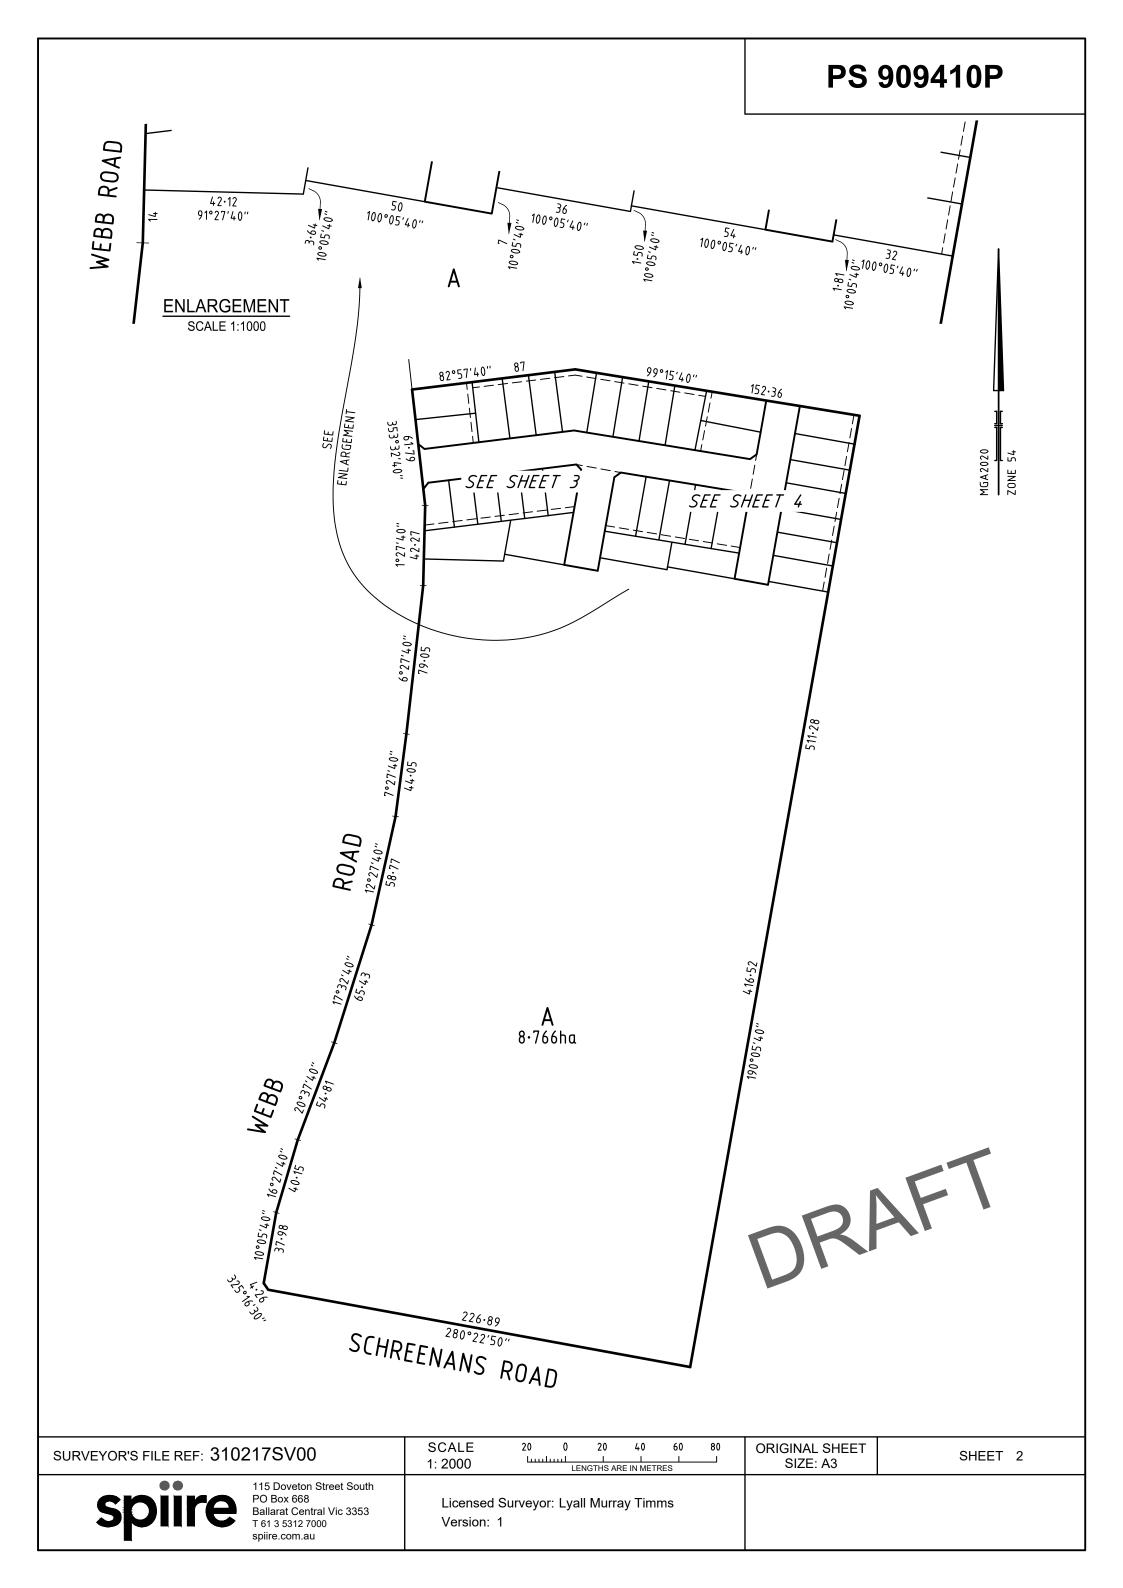

## **PLAN OF SUBDIVISION PS 909410P** EDITION 1 LOCATION OF LAND PARISH: CARDIGAN TOWNSHIP: SECTION: 5 CROWN ALLOTMENT: 1 (PART), 2 (PART), (PART) & 6 **CROWN PORTION:** TITLE REFERENCE: C/T VOL 09602 FOL 174 LAST PLAN REFERENCE: LOTS 13, 15, 16 & 17 ON PS329735R POSTAL ADDRESS: 99 WEBB ROAD (at time of subdivision) **BONSHAW 3352** MGA94 CO-ORDINATES: E: 748 360 ZONE: 54 (of approx centre of land in plan) N: 5 835 030 VESTING OF ROADS AND/OR RESERVES **NOTATIONS IDENTIFIER** COUNCIL / BODY / PERSON Lots 1 to 100 (all inclusive) have been omitted from this plan. **ROAD R-1** CITY OF BALLARAT **NOTATIONS DEPTH LIMITATION: DOES NOT APPLY** SURVEY: This plan is based on survey DRAFT This is not a staged subdivision Planning Permit No. This survey has been connected to permanent marks No(s). 30, 43 & 177 In Proclaimed Survey Area No. 49 **EASEMENT INFORMATION** LEGEND: A - Appurtenant Easement E - Encumbering Easement R - Encumbering Easement (Road) Width Easement Purpose Origin Land Benefited / In Favour of Reference (Metres) This Plan Pipelines or Ancillary Central Highlands Water Corporation E-1 3 **Purposes** Section 136 of the Water Act 1989 Drainage This Plan City of Ballarat E-1 3 BONSHAW RUN - STAGE 1 (34 LOTS) AREA OF STAGE - 2.171ha ORIGINAL SHEET SURVEYORS FILE REF: 310217SV00 SHEET 1 OF 4 SIZE: A3 115 Doveton Street South PO Box 668 **Ballarat Central Vic 3353** Licensed Surveyor: Lyall Murray Timms