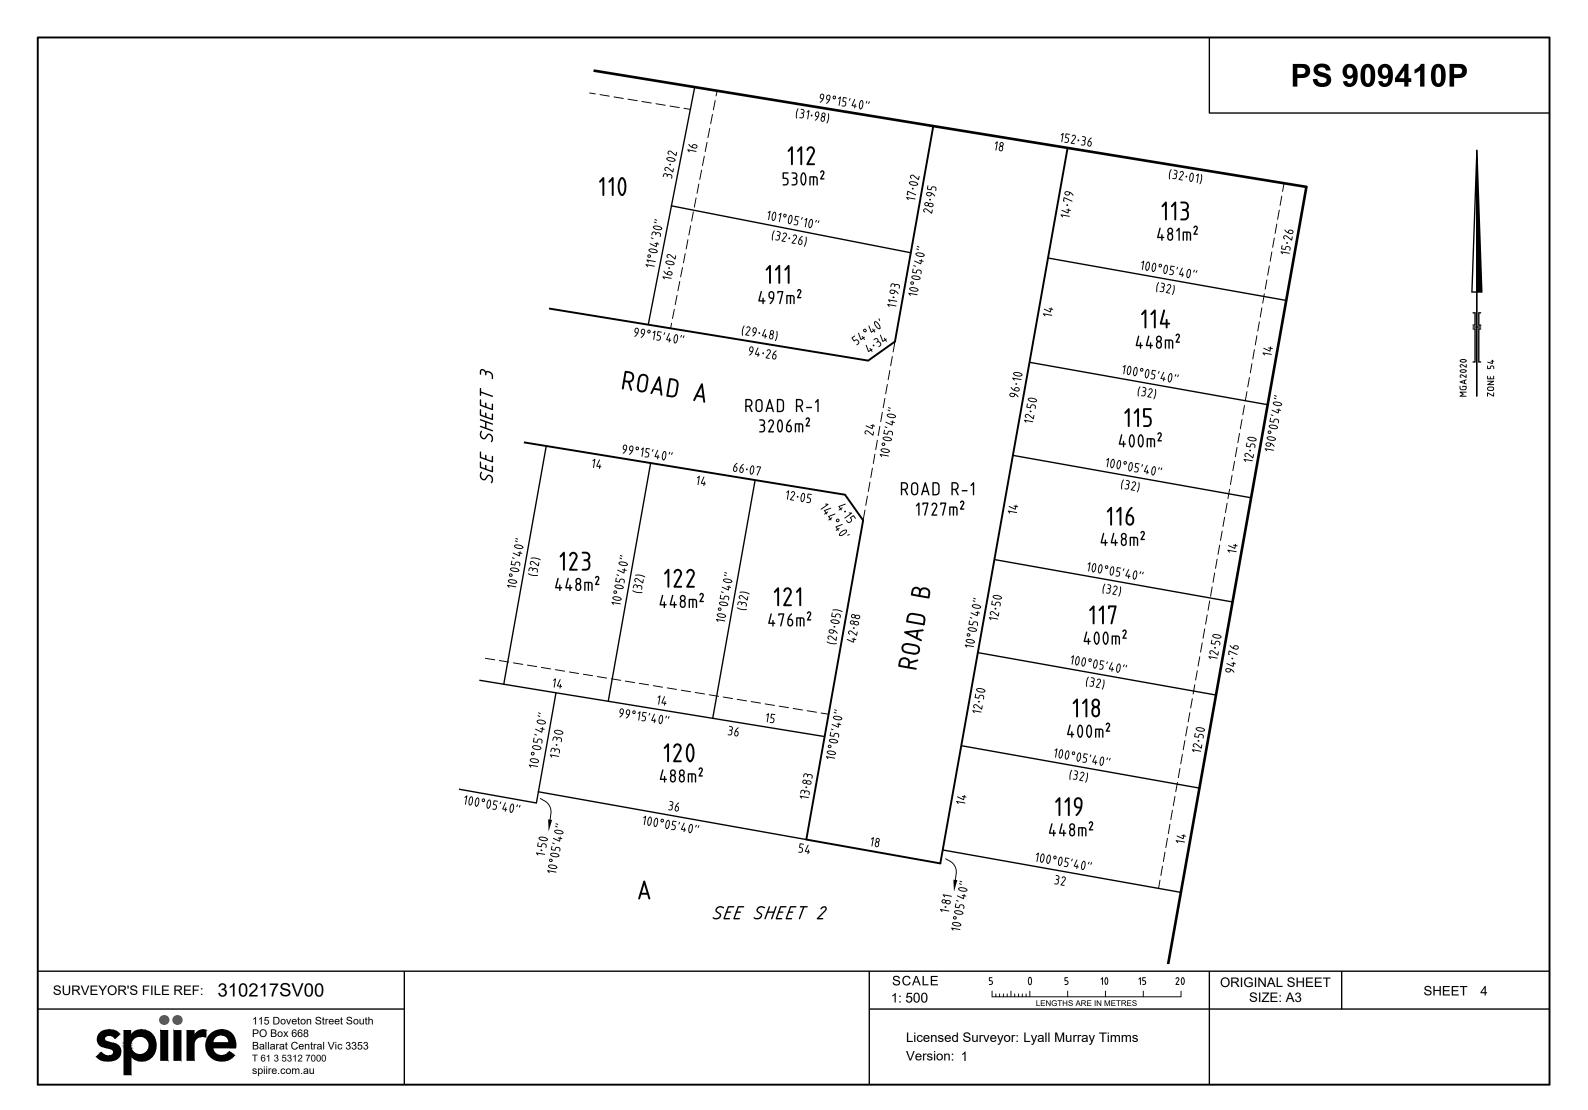

## **PLAN OF SUBDIVISION PS 909410P** EDITION 1 LOCATION OF LAND PARISH: CARDIGAN TOWNSHIP: SECTION: 5 CROWN ALLOTMENT: 1 (PART), 2 (PART), (PART) & 6 **CROWN PORTION:** TITLE REFERENCE: C/T VOL 09602 FOL 174 LAST PLAN REFERENCE: LOTS 13, 15, 16 & 17 ON PS329735R POSTAL ADDRESS: 99 WEBB ROAD (at time of subdivision) **BONSHAW 3352** MGA94 CO-ORDINATES: E: 748 360 ZONE: 54 (of approx centre of land in plan) N: 5 835 030 VESTING OF ROADS AND/OR RESERVES **NOTATIONS IDENTIFIER** COUNCIL / BODY / PERSON Lots 1 to 100 (all inclusive) have been omitted from this plan. **ROAD R-1** CITY OF BALLARAT **NOTATIONS DEPTH LIMITATION: DOES NOT APPLY** SURVEY: This plan is based on survey DRAFT This is not a staged subdivision Planning Permit No. This survey has been connected to permanent marks No(s). 30, 43 & 177 In Proclaimed Survey Area No. 49 **EASEMENT INFORMATION** LEGEND: A - Appurtenant Easement E - Encumbering Easement R - Encumbering Easement (Road) Width Easement Purpose Origin Land Benefited / In Favour of Reference (Metres) This Plan Pipelines or Ancillary Central Highlands Water Corporation E-1 3 **Purposes** Section 136 of the Water Act 1989 Drainage This Plan City of Ballarat E-1 3 BONSHAW RUN - STAGE 1 (34 LOTS) AREA OF STAGE - 2.171ha ORIGINAL SHEET SURVEYORS FILE REF: 310217SV00 SHEET 1 OF 4 SIZE: A3 115 Doveton Street South PO Box 668 **Ballarat Central Vic 3353** Licensed Surveyor: Lyall Murray Timms