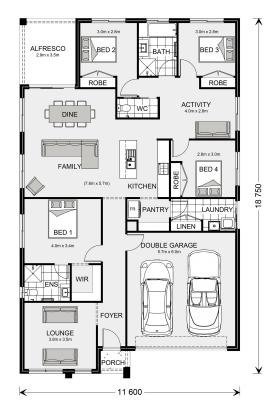

## **Brookfield 210**

⊨ 4 🗁 2 🚍 2

## Inclusions:

- + Premium Carpet & 3mm Vinyl Plank
- + Driveway, Letterbox & Clothesline
- + 20mm Stone in Kitchen
- + 900mm Appliances & Dishwasher

\* Price listed is indicative only and does not include stamp duty, legal fees or conveyancing costs. Images may depict optional upgrades including fixtures, fencing, landscaping, features, facades, finishes and/or other items which are not included in the stated price. Further information overleaf. For further information, please talk to a New Homes Consultant or visit our website at https://www.gjgardner.com.au/house-and-land-pricing.