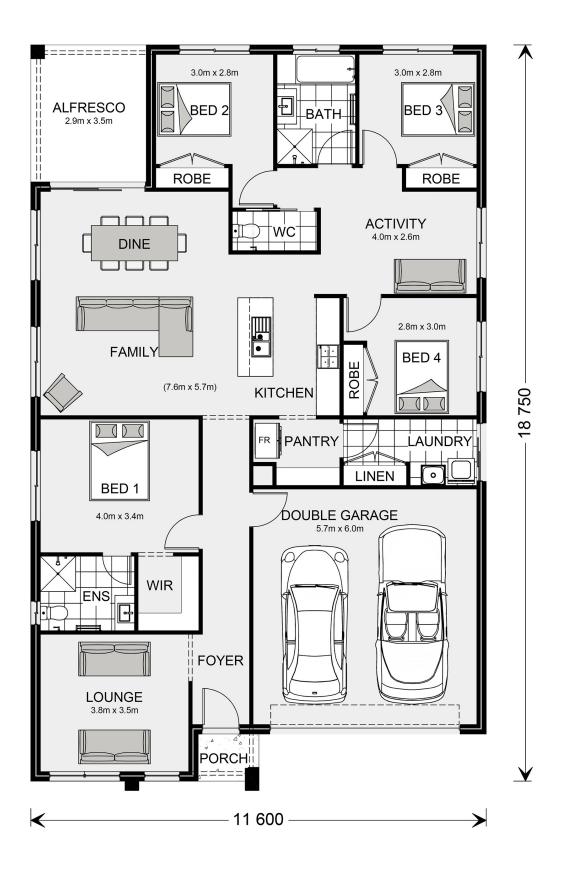

## **Brookfield 210**

⊨ 4 🗁 2 🚍 2

## Inclusions:

- + Premium Carpet & 3mm Vinyl Plank
- + Driveway, Letterbox & Clothesline
- + 20mm Stone in Kitchen
- + 900mm Appliances & Dishwasher

\* Price listed is indicative only and does not include stamp duty, legal fees or conveyancing costs. Images may depict optional upgrades including fixtures, fencing, landscaping, features, facades, finishes and/or other items which are not included in the stated price. Further information overleaf. For further information, please talk to a New Homes Consultant or visit our website at https://www.gjgardner.com.au/house-and-land-pricing.