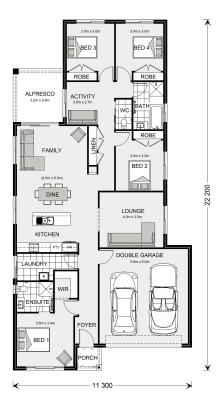

## Pacific 210

⊨ 4 🗁 2 🚍 2

Lot 108 Coppleson Street, Bonshaw Run, Bonshaw

Land Area: 448 m<sup>2</sup>

Contact Brenden Barclay on +61353344099

## Inclusions:

- + Resort Facade
- + Premium Carpet & 3mm Vinyl Plank
- + Driveway, Letterbox & Clothesline
- + 20mm Stone in Kitchen
- + 900mm Appliances & Dishwasher

\* Price listed is indicative only and does not include stamp duty, legal fees or conveyancing costs. Images may depict optional upgrades including fixtures, fencing, landscaping, features, facades, finishes and/or other items which are not included in the stated price. Further information overleaf. For further information, please talk to a New Homes Consultant or visit our website at https://www.gjgardner.com.au/house-and-land-pricing.