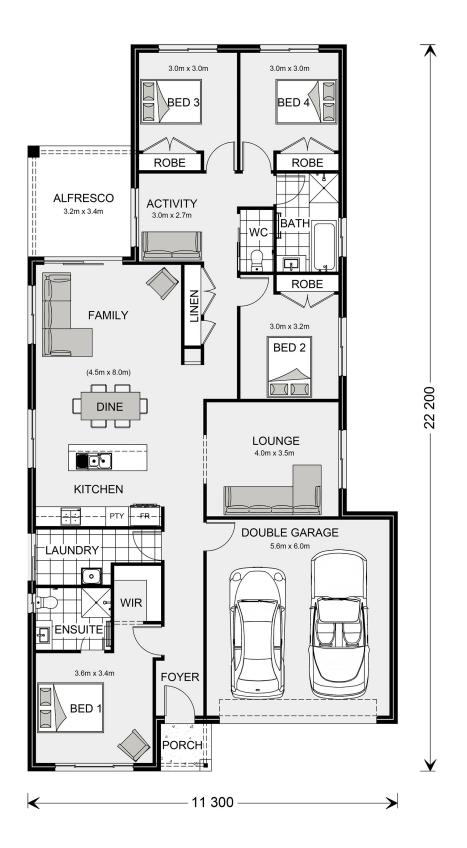

## Pacific 210

⊨ 4 🗁 2 🚍 2

Lot 108 Coppleson Street, Bonshaw Run, Bonshaw

Land Area: 448 m<sup>2</sup>

Contact Brenden Barclay on +61353344099

## Inclusions:

- + Resort Facade
- + Premium Carpet & 3mm Vinyl Plank
- + Driveway, Letterbox & Clothesline
- + 20mm Stone in Kitchen
- + 900mm Appliances & Dishwasher

\* Price listed is indicative only and does not include stamp duty, legal fees or conveyancing costs. Images may depict optional upgrades including fixtures, fencing, landscaping, features, facades, finishes and/or other items which are not included in the stated price. Further information overleaf. For further information, please talk to a New Homes Consultant or visit our website at https://www.gjgardner.com.au/house-and-land-pricing.