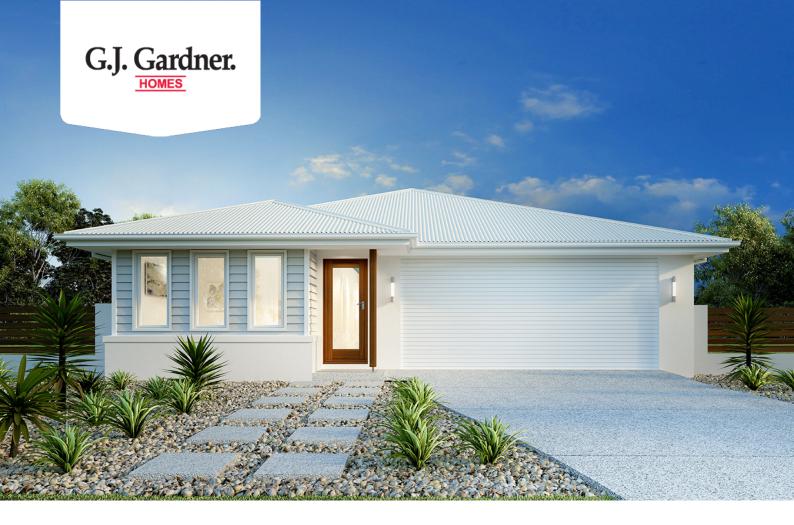

## Pacific 210

⊨ 4 🗁 2 🚍 2

Lot 108 Coppleson Street, Bonshaw Run, Bonshaw

Land Area: 448 m<sup>2</sup>

Contact Brenden Barclay on +61353344099

## Inclusions:

- + Resort Facade
- + Premium Carpet & 3mm Vinyl Plank
- + Driveway, Letterbox & Clothesline
- + 20mm Stone in Kitchen
- + 900mm Appliances & Dishwasher

\* Price listed is indicative only and does not include stamp duty, legal fees or conveyancing costs. Images may depict optional upgrades including fixtures, fencing, landscaping, features, facades, finishes and/or other items which are not included in the stated price. Further information overleaf. For further information, please talk to a New Homes Consultant or visit our website at https://www.gjgardner.com.au/house-and-land-pricing.