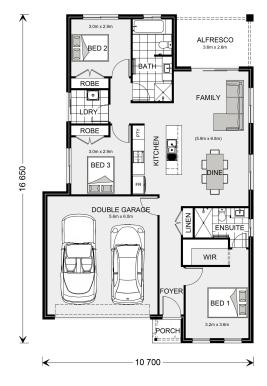

## **Nova 160**

## Lot 129 Coppleson Street, Bonshaw Run, Bonshaw

Land Area: 313 m<sup>2</sup>

Contact Brenden Barclay on +61353344099

## Inclusions:

- + Premium Carpet & 3mm Vinyl Plank
- + Driveway, Letterbox & Clothesline
- + 20mm Stone in Kitchen
- + 900mm Appliances & Dishwasher
- + Executive Facade

<sup>\*</sup> Price listed is indicative only and does not include stamp duty, legal fees or conveyancing costs. Images may depict optional upgrades including fixtures, fencing, landscaping, features, facades, finishes and/or other items which are not included in the stated price. Further information overleaf. For further information, please talk to a New Homes Consultant or visit our website at https://www.gjgardner.com.au/house-and-land-pricing.