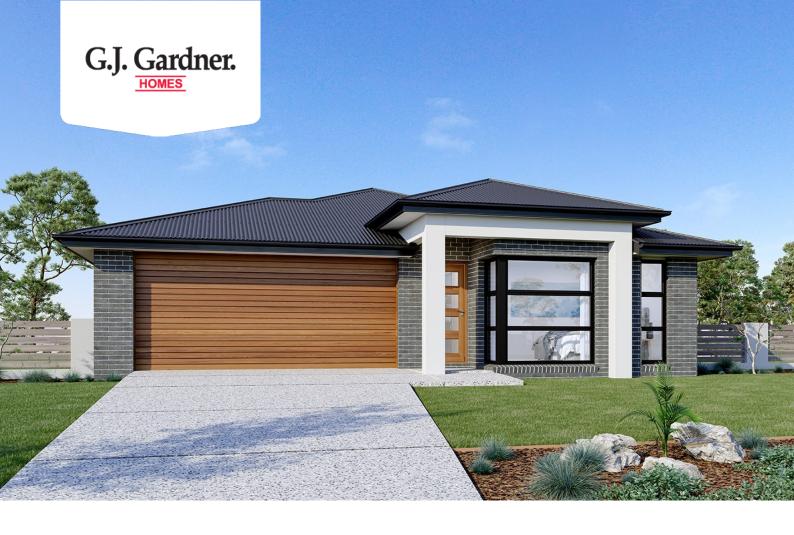

## House & Land Package

\$558,716\*

## **Nova 160**

## Lot 129 Coppleson Street, Bonshaw Run, Bonshaw

Land Area: 313 m<sup>2</sup>

Contact Brenden Barclay on +61353344099

## Inclusions:

- + Premium Carpet & 3mm Vinyl Plank
- + Driveway, Letterbox & Clothesline
- + 20mm Stone in Kitchen
- + 900mm Appliances & Dishwasher
- + Executive Facade

<sup>\*</sup> Price listed is indicative only and does not include stamp duty, legal fees or conveyancing costs. Images may depict optional upgrades including fixtures, fencing, landscaping, features, facades, finishes and/or other items which are not included in the stated price. Further information overleaf. For further information, please talk to a New Homes Consultant or visit our website at https://www.gjgardner.com.au/house-and-land-pricing.